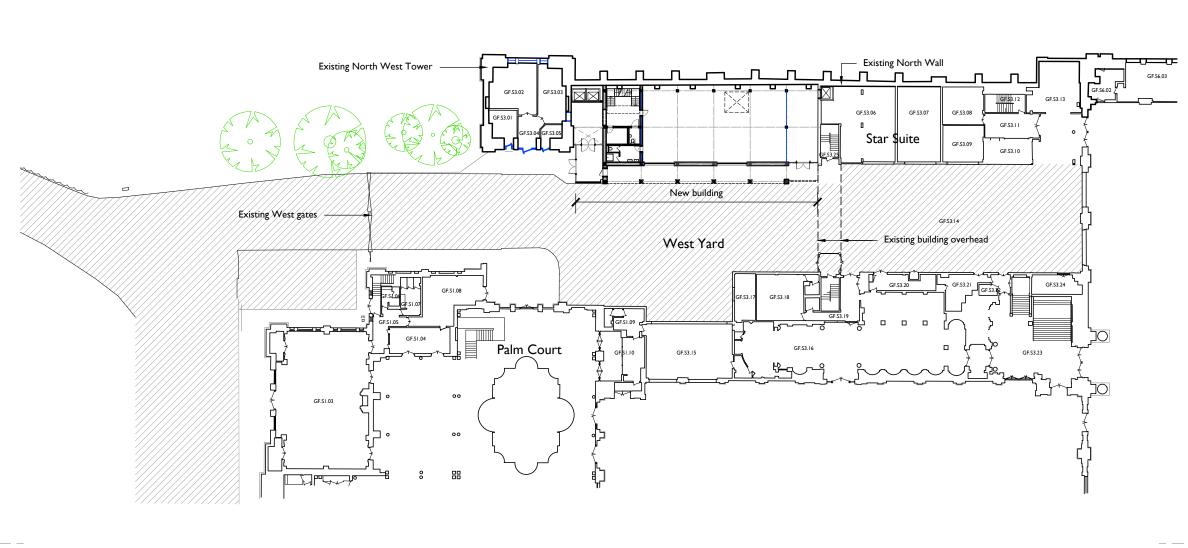

01 - Proposed Site Plan - 1:500@A3

## © Copyright PURCELL, 2016 Not for distribution

| Notes:  Drawings are based on survey data and may not accurately represent what                            |   |                         |         |       |             | CLIENT  | Alexandra Park & Palace Charitable Trust  | DRAWING TITLE | Sketch Scheme I<br>Proposed Site Plan | JOB NUMBER  | 236841  |       |  |
|------------------------------------------------------------------------------------------------------------|---|-------------------------|---------|-------|-------------|---------|-------------------------------------------|---------------|---------------------------------------|-------------|---------|-------|--|
| is physically present.                                                                                     |   |                         |         |       |             |         |                                           |               |                                       |             |         |       |  |
| Do not scale from this drawing. All dimensions are to be verified on site before proceeding with the work. |   |                         |         |       |             | PROJECT | Alexandra Palace - West Yard New Building | SIZE & SCALE  | A3L 1:500@A3                          | DRAWING NO. | 000     |       |  |
| All dimensions are in millimeters unless noted otherwise.                                                  |   |                         |         |       |             |         |                                           |               |                                       |             |         | - III |  |
| Purcell shall be notified in writing of any discrepancies.                                                 | L | First Issue 01 Mar 2016 | SB      | D     |             |         |                                           |               |                                       | REVISION    | _       |       |  |
| i di cen shan be notined in writing of any discrepancies.                                                  |   | ISSUE DATE DR           | RAWN CH | ECKED | DESCRIPTION |         | DRAWING STATUS ISSUED FOR INFORMATION     |               | 1                                     |             | PURCELL |       |  |